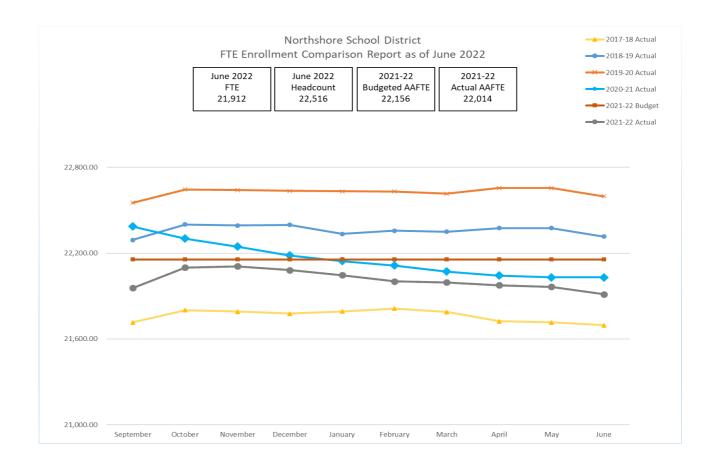

### <u>Enrollment</u>

Enrollment for the month of June 2022 was 21,912 FTE. This is lower than budgeted enrollment by 244 FTE. The budgeted "Average Annual FTE Enrollment" (AAFTE) established at 22,156 for the 2021-22 school year, and the projected ending AAFTE is 22,014.

1 - Running Start begins October

2 - Bilingual Average begins as of October

3 - Special Ed Average begins as of October

2021-22 AAFTE is 22,014 FTE. It is a decrease of 141.60 FTE below the budgeted enrollment of 22,156 FTE; and 140.97 FTE below 20-21 actual.

2021-22 Budgeted Enrollment of 22,156 FTE is similar to 2020-21 actual annualized average FTE of 22,155.37.

2020-21 Annual Average FTE was a decrease of 471.43 FTE below 2019-20.

2019-20 Annual Average FTE was an increase of 267.21 FTE above 2018-19.

2018-19 Annual Average FTE was an increase of 597.92 FTE above 2017-18.

2017-18 Annual Average FTE was an increase of 884.95 FTE above 2016-17.

2021-22 Actual Avarage Headcount is 22,350. It is 226 students below 20-21 actual.