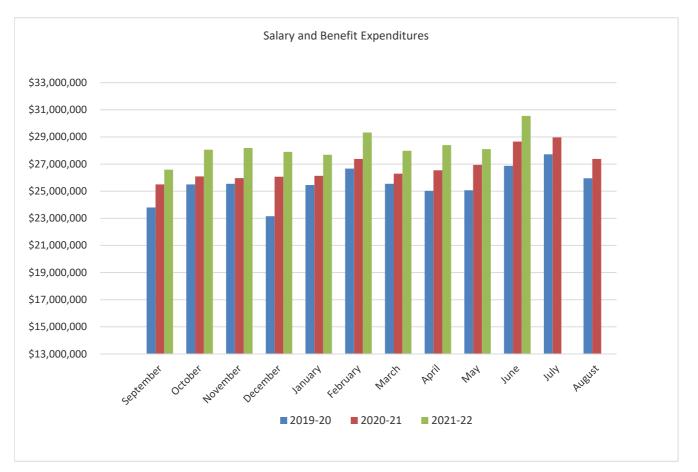

#### General Fund

Salary and Benefit Expenditures

| Month               |          | 2019-20     |    | 2020-21     | 2021-22           | 2  | 0-21 to 21-22<br>Variance |
|---------------------|----------|-------------|----|-------------|-------------------|----|---------------------------|
|                     |          |             |    |             |                   |    |                           |
| September           | \$       | 23,797,372  | \$ | 25,497,494  | \$<br>26,585,989  | \$ | 1,088,495                 |
| October             | \$       | 25,502,374  | \$ | 26,094,354  | \$<br>28,062,317  | \$ | 1,967,963                 |
| November            | \$       | 25,550,967  | \$ | 25,967,148  | \$<br>28,188,598  | \$ | 2,221,450                 |
| December            | \$       | 23,157,577  | \$ | 26,062,323  | \$<br>27,897,247  | \$ | 1,834,924                 |
| January             | \$       | 25,460,339  | \$ | 26,133,985  | \$<br>27,686,710  | \$ | 1,552,725                 |
| February            | \$       | 26,666,615  | \$ | 27,378,279  | \$<br>29,329,684  | \$ | 1,951,405                 |
| March               | \$       | 25,541,957  | \$ | 26,292,571  | \$<br>27,975,677  | \$ | 1,683,106                 |
| April               | \$       | 25,022,961  | \$ | 26,541,690  | \$<br>28,395,654  | \$ | 1,853,964                 |
| May                 | \$       | 25,072,689  | \$ | 26,941,631  | \$<br>28,108,689  | \$ | 1,167,058                 |
| June                | \$       | 26,872,692  | \$ | 28,660,738  | \$<br>30,554,349  | \$ | 1,893,611                 |
| July                | \$       | 27,715,050  | \$ | 28,964,018  |                   |    |                           |
| August              | \$       | 25,955,984  | \$ | 27,375,192  |                   |    |                           |
| Total               | \$       | 306,316,577 | \$ | 321,909,423 | \$<br>282,784,914 | \$ | 17,214,701                |
| Budget              | \$       | 278,100,231 | \$ | 314,430,154 | \$<br>346,928,272 | \$ | 32,498,118                |
| % Actual Vs. Budget | <u> </u> | 110.15%     | -  | 102.38%     | 81.51%            | •  | , , , _                   |