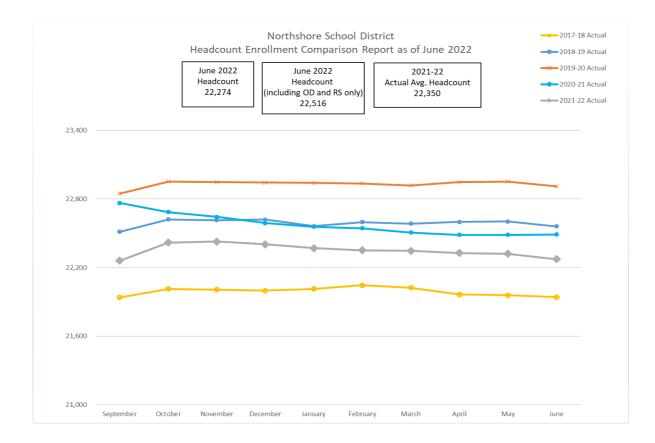

2018-19 Annual Average FTE was an increase of 597.92 FTE above 2017-18.

2017-18 Annual Average FTE was an increase of 884.95 FTE above 2016-17.

2021-22 Actual Avarage Headcount is 22,350. It is 226 students below 20-21 actual.

2020-21 Annual Average HC was a decrease of 354 students below 2019-20. 2019-20 Annual Average HC was an increase of 342 students above 2018-19.

2018-19 Annual Average HC was an increase of 597 students above 2017-18.

2017-18 Annual Average HC was an increase of 678 students above 2016-17.

2016-17 Annual Average HC was an increase of 592 students above 2015-16.

**General Fund** 