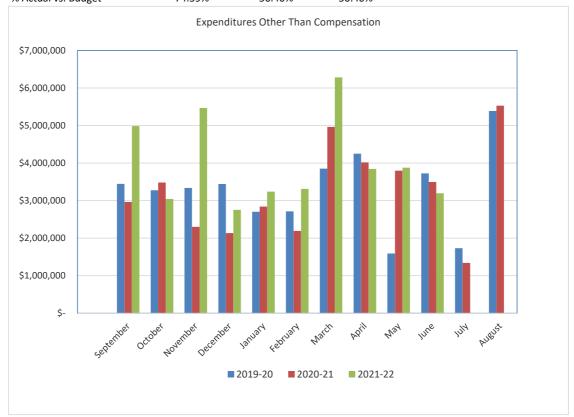

#### **General Fund**

Comparison of Expenditures Other Than Compensation

|                     |    |            |    |            |    |            | 20 | 0-21 to 21-22 |
|---------------------|----|------------|----|------------|----|------------|----|---------------|
| Month               |    | 2019-20    |    | 2020-21    |    | 2021-22    |    | Variance      |
|                     |    |            |    |            |    |            |    |               |
| September           | \$ | 3,447,195  | \$ | 2,964,266  | \$ | 4,985,365  | \$ | 2,021,099 (a) |
| October             | \$ | 3,276,404  | \$ | 3,481,332  | \$ | 3,042,882  | \$ | (438,450)     |
| November            | \$ | 3,336,666  | \$ | 2,302,291  | \$ | 5,467,635  | \$ | 3,165,344 (b) |
| December            | \$ | 3,442,563  | \$ | 2,135,848  | \$ | 2,752,470  | \$ | 616,622       |
| January             | \$ | 2,701,986  | \$ | 2,842,389  | \$ | 3,240,508  | \$ | 398,119       |
| February            | \$ | 2,712,799  | \$ | 2,191,344  | \$ | 3,311,375  | \$ | 1,120,031 (c) |
| March               | \$ | 3,850,491  | \$ | 4,964,555  | \$ | 6,283,590  | \$ | 1,319,035 (d) |
| April               | \$ | 4,249,573  | \$ | 4,019,923  | \$ | 3,844,009  | \$ | (175,914)     |
| May                 | \$ | 1,593,018  | \$ | 3,799,160  | \$ | 3,877,869  | \$ | 78,709        |
| June                | \$ | 3,726,835  | \$ | 3,497,623  | \$ | 3,195,200  | \$ | (302,423)     |
| July                | \$ | 1,731,809  | \$ | 1,342,592  |    |            |    |               |
| August              | \$ | 5,387,176  | \$ | 5,529,243  |    |            |    |               |
| Total               | ć  | 39,456,515 | Ś  | 39,070,566 | \$ | 40,000,903 | \$ | 7,802,172     |
| TULAI               | Ş  | 37,430,515 | ې  | 39,070,300 | Ş  | 40,000,905 | ې  | 7,002,172     |
| Budget              | \$ | 52,899,769 | \$ | 69,269,846 | \$ | 79,371,728 | \$ | 10,101,882    |
| % Actual vs. Budget |    | 74.59%     |    | 56.40%     |    | 50.40%     |    |               |

(a) - Additional expenditures due to reopening schools

(b) - Timing difference of insurance premium payments

(c) - Timing difference of out of District payments & technology costs, additional nursing and computer repair costs, higher PSAT exam costs

(d) - Timing difference of Running Start payments & increased insurance costs