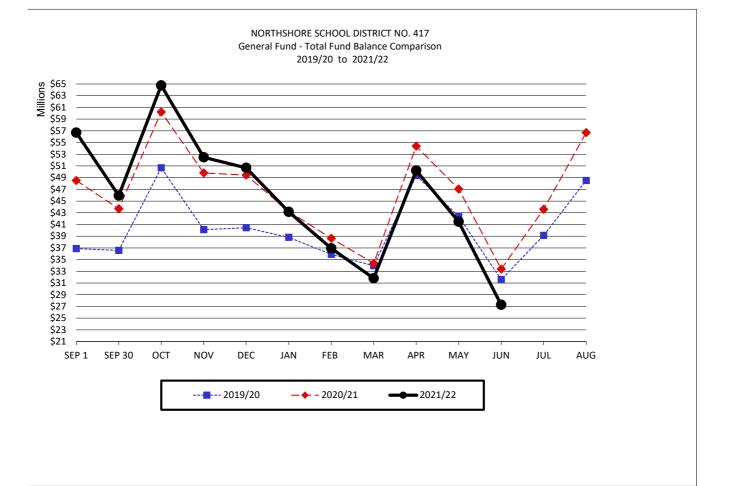

#### General Fund

Investment earnings for June 2022 were \$39 thousand, with the year-to-date earnings of \$251 thousand. Expenditures for the month of June 2022 were \$33.7 million, with revenues of \$19.5 million, and transfers in of \$3 thousand. The ending fund balance was \$27.3 million which is \$6.1 million lower than the same period last year. Year-to-date revenues and expenditures were higher than the same period last year as compared to budget.