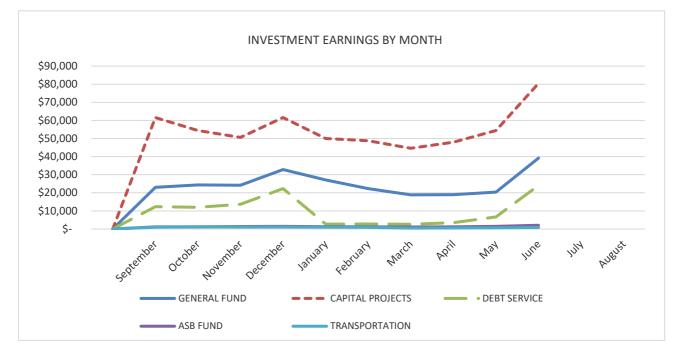

#### General Fund

Investment earnings for June 2022 were \$39 thousand, with the year-to-date earnings of \$251 thousand. Expenditures for the month of June 2022 were \$33.7 million, with revenues of \$19.5 million, and transfers in of \$3 thousand. The ending fund balance was \$27.3 million which is \$6.1 million lower than the same period last year. Year-to-date revenues and expenditures were higher than the same period last year as compared to budget.

### Capital Projects Fund

Investment earnings for June 2022 were \$80 thousand, with year-to-date earnings of \$554 thousand. Expenditures for the month of June 2022 were \$1.6 million, with revenues of \$600 thousand. The ending fund balance was \$117 million which is \$21 million lower than the same period last year. Year to date revenues were higher, and expenditures were lower than the same period last year as compared to budget. Page 13 in the financial report provides additional details on project spending.

#### Debt Service Fund

Investment earnings for June 2022 were \$24 thousand, with year-to-date earnings of \$103 thousand. The ending fund balance for the Debt Service Fund was \$29 million which is \$2.9 million higher than the same period last year. Year to date revenues and expenditures were higher than the same period last year as compared to budget.

### ASB Fund

Investment earnings for June 2022 were \$2 thousand dollars with year-to-date earnings of \$13.5 thousand. The ending fund balance was \$3 million which was \$318 thousand higher than the same period last year. Year to date revenues and expenditures were higher than the same period last year as compared to budget.

### Transportation Vehicle Fund

Investment earnings for June 2022 were \$853 dollars with year-to-date earnings of \$9 thousand. The ending fund balance was \$1.2 million which is \$874 thousand lower than the same period last year. Year to date revenues were lower, and expenditures were higher than the same period last year as compared to budget.

#### NORTHSHORE SCHOOL DISTRICT NO. 417 INVESTMENT EARNINGS 2021-2022

| MONTH     | GEN | ERAL FUND | CAPI | TAL PROJECTS | DE | BT SERVICE | ASB FUND     | TRA | NSPORTATION | TOTAL         |
|-----------|-----|-----------|------|--------------|----|------------|--------------|-----|-------------|---------------|
| September | \$  | 23,071    | \$   | 61,579       | \$ | 12,329     | \$<br>1,200  | \$  | 989         | \$<br>99,168  |
| October   | \$  | 24,383    | \$   | 54,425       | \$ | 11,980     | \$<br>1,211  | \$  | 1,226       | \$<br>93,225  |
| November  | \$  | 24,157    | \$   | 50,653       | \$ | 13,650     | \$<br>1,350  | \$  | 1,127       | \$<br>90,937  |
| December  | \$  | 32,854    | \$   | 61,582       | \$ | 22,330     | \$<br>1,479  | \$  | 1,158       | \$<br>119,403 |
| January   | \$  | 27,083    | \$   | 50,004       | \$ | 2,730      | \$<br>1,290  | \$  | 1,005       | \$<br>82,112  |
| February  | \$  | 22,373    | \$   | 48,780       | \$ | 2,756      | \$<br>1,190  | \$  | 916         | \$<br>76,015  |
| March     | \$  | 18,889    | \$   | 44,577       | \$ | 2,595      | \$<br>1,105  | \$  | 521         | \$<br>67,687  |
| April     | \$  | 18,979    | \$   | 47,971       | \$ | 3,494      | \$<br>1,223  | \$  | 585         | \$<br>72,252  |
| May       | \$  | 20,421    | \$   | 54,417       | \$ | 6,730      | \$<br>1,434  | \$  | 664         | \$<br>83,666  |
| June      | \$  | 39,181    | \$   | 80,472       | \$ | 24,059     | \$<br>2,072  | \$  | 853         | \$<br>146,637 |
| July      |     |           |      |              |    |            |              |     |             | \$<br>-       |
| August    |     |           |      |              |    |            |              |     |             | \$<br>-       |
|           |     |           |      |              |    |            |              |     |             |               |
| YTD TOTAL | \$  | 251,391   | \$   | 554,460      | \$ | 102,653    | \$<br>13,554 | \$  | 9,044       | \$<br>931,102 |

Interest earnings rate for the month was 1.04% which is 0.20% higher than the prior month.