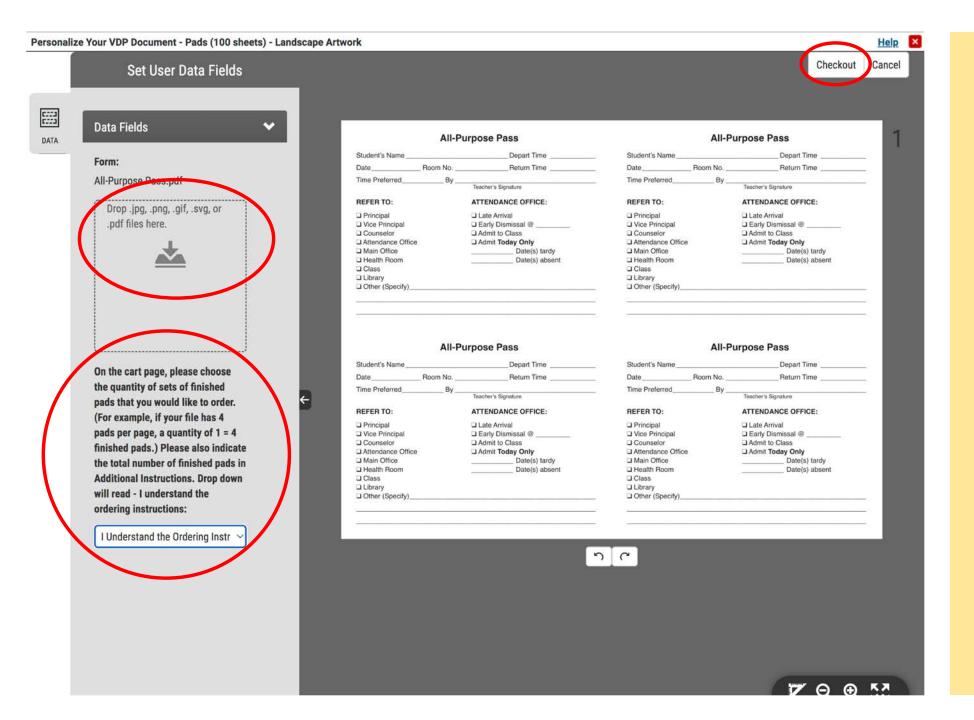

## Carbonless (NCR) and Pad Configure Page

**Drag and drop your artwork over the upload icon.** A
preview of your form or pad
will appear in the window.

Carefully read the ordering instruction, then indicate that you understand by selecting from the drop down menu.

To continue, select **Checkout.** 

**Cart Page** 

#### **Enter your quantity.**

Please remember the ordering instruction: order the quantity of sets of finished pads that you would like to order. (For example, if your file has 4 pads per page, a quantity of 1 = 4 finished pads.)