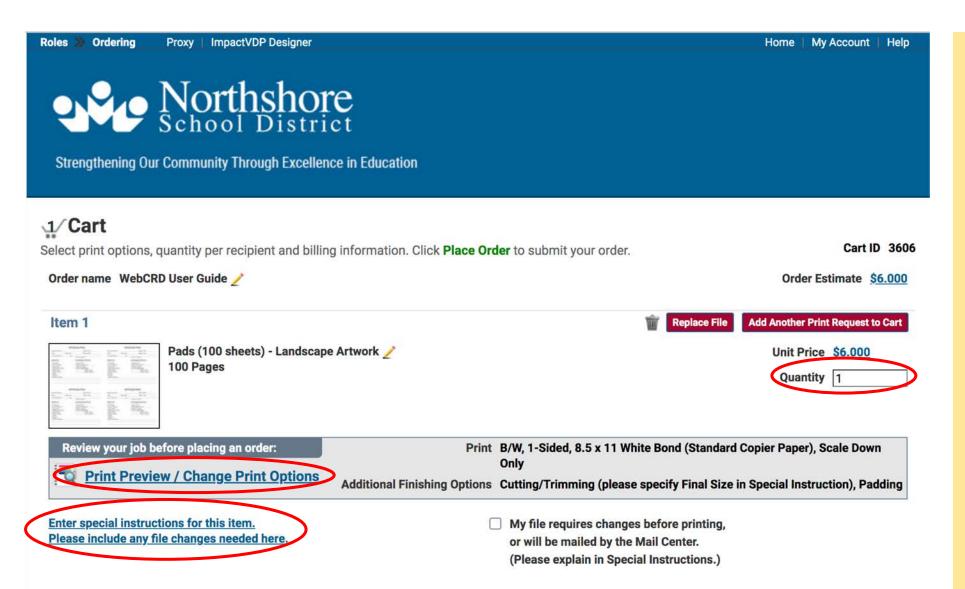

#### **Enter your quantity.**

Please remember the ordering instruction: order the quantity of sets of finished pads that you would like to order. (For example, if your file has 4 pads per page, a quantity of 1 = 4 finished pads.)

## Select your print options under <a href="Print Preview/Change">Print Preview/Change</a> Print Options.

The cut and pad settings are already chosen for you. Click here to select your paper option (default is white bond).

#### **Special Instructions:**

Please indicate the number of finished pads you would like to receive. Include any other instructions for your job here.

Scroll down to select shipping options and place your order!