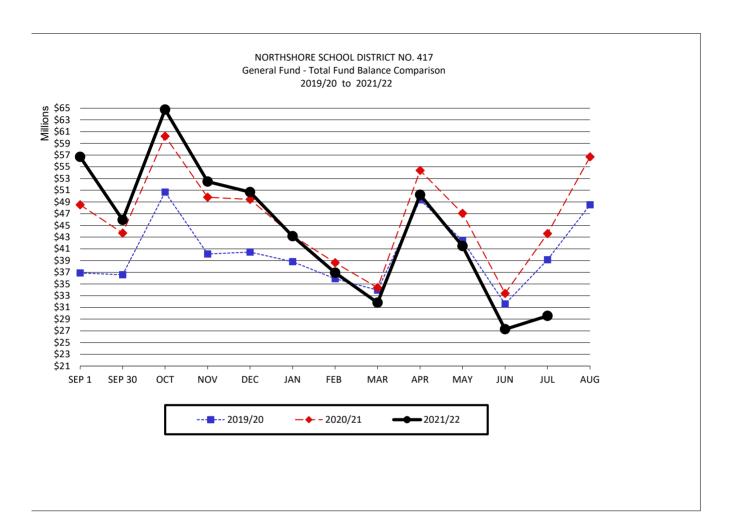

#### General Fund

Investment earnings for July 2022 were \$39 thousand, with the year-to-date earnings of \$290 thousand. Expenditures for the month of July 2022 were \$35 million, with revenues of \$37.1 million, and transfers in of \$8 thousand. The ending fund balance was \$29.5 million which is \$14 million lower than the same period last year. Year-to-date revenues and expenditures were higher than the same period last year as compared to budget.