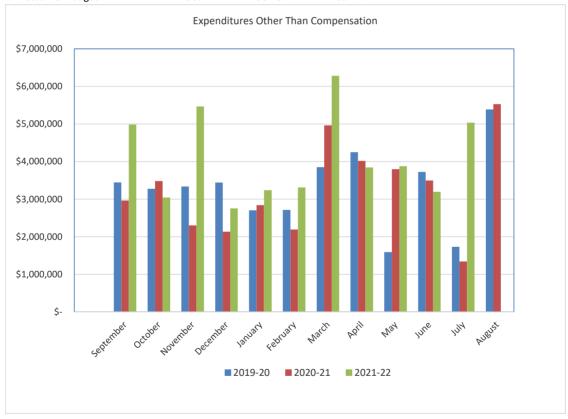

**General Fund**Comparison of Expenditures Other Than Compensation

|                     |    |            |                  |                  | 2  | 0-21 to 21-22 |     |
|---------------------|----|------------|------------------|------------------|----|---------------|-----|
| Month               |    | 2019-20    | 2020-21          | 2021-22          |    | Variance      |     |
|                     |    |            |                  |                  |    |               |     |
| September           | \$ | 3,447,195  | \$<br>2,964,266  | \$<br>4,985,365  | \$ | 2,021,099     | (a) |
| October             | \$ | 3,276,404  | \$<br>3,481,332  | \$<br>3,042,882  | \$ | (438,450)     |     |
| November            | \$ | 3,336,666  | \$<br>2,302,291  | \$<br>5,467,635  | \$ | 3,165,344     | (b) |
| December            | \$ | 3,442,563  | \$<br>2,135,848  | \$<br>2,752,470  | \$ | 616,622       |     |
| January             | \$ | 2,701,986  | \$<br>2,842,389  | \$<br>3,240,508  | \$ | 398,119       |     |
| February            | \$ | 2,712,799  | \$<br>2,191,344  | \$<br>3,311,375  | \$ | 1,120,031     | (c) |
| March               | \$ | 3,850,491  | \$<br>4,964,555  | \$<br>6,283,590  | \$ | 1,319,035     | (d) |
| April               | \$ | 4,249,573  | \$<br>4,019,923  | \$<br>3,844,009  | \$ | (175,914)     |     |
| May                 | \$ | 1,593,018  | \$<br>3,799,160  | \$<br>3,877,869  | \$ | 78,709        |     |
| June                | \$ | 3,726,835  | \$<br>3,497,623  | \$<br>3,195,200  | \$ | (302,423)     |     |
| July                | \$ | 1,731,809  | \$<br>1,342,592  | \$<br>5,038,067  | \$ | 3,695,475     | (e) |
| August              | \$ | 5,387,176  | \$<br>5,529,243  |                  |    |               |     |
|                     | _  |            | <br>             | <br>             |    |               | -   |
| Total               | \$ | 39,456,515 | \$<br>39,070,566 | \$<br>45,038,970 | \$ | 11,497,647    | •   |
| Budget              | \$ | 52,899,769 | \$<br>69,269,846 | \$<br>79,371,728 | \$ | 10,101,882    | -   |
| % Actual vs. Budget |    | 74.59%     | 56.40%           | <br>56.74%       |    | · · ·         |     |

- (a) Additional expenditures due to reopening schools
- (b) Timing difference of insurance premium payments
- (c) Timing difference of out of District payments & technology costs, additional nursing and computer repair costs, higher PSAT exam costs
- (d) Timing difference of Running Start payments & increased insurance costs
- (e) Timing difference of Running Start payments & utility payments, higher out-of-District SpEd placements costs