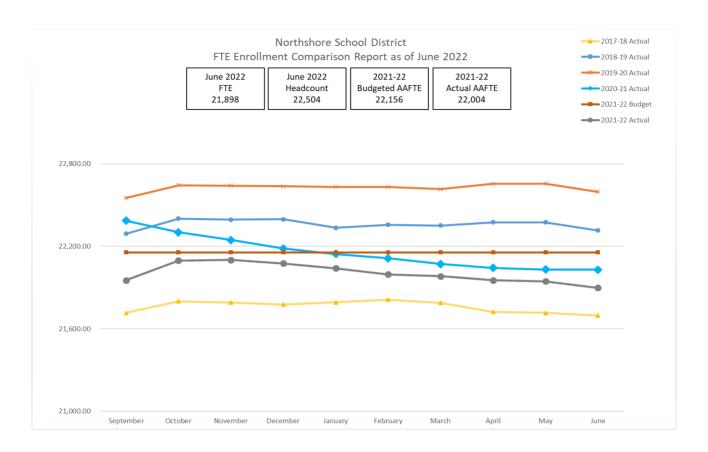

#### **Enrollment**

Enrollment for the month of July 2022 was 21,898 FTE. This is lower than budgeted enrollment by 258 FTE. The budgeted "Average Annual FTE Enrollment" (AAFTE) established at 22,156 for the 2021-22 school year, and the projected ending AAFTE is 22,004, which is a decrease of 152 AAFTE below budgeted enrollment.

2021-22 AAFTE is 22,004 FTE. It is a decrease of 151.71 FTE below the budgeted enrollment of 22,156 FTE; and 151.708 FTE below 20-21 actual.

2021-22 Budgeted Enrollment of 22,156 FTE is similar to 2020-21 actual annualized average FTE of 22,155.37.

2020-21 Annual Average FTE was a decrease of 471.43 FTE below 2019-20.

2019-20 Annual Average FTE was an increase of 267.21 FTE above 2018-19.

2018-19 Annual Average FTE was an increase of 597.92 FTE above 2017-18.