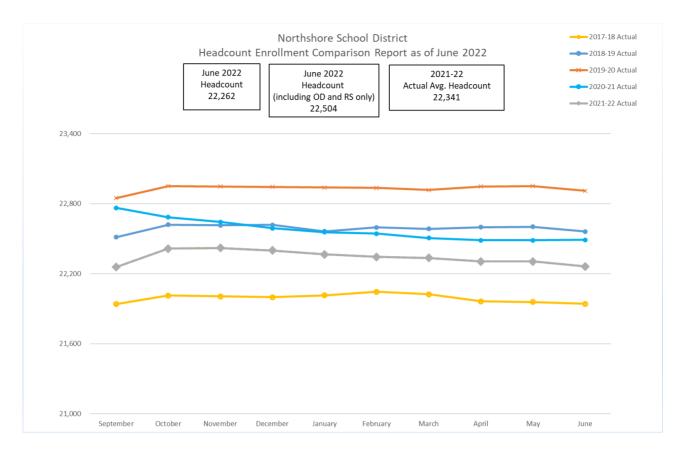

2017-18 Annual Average FTE was an increase of 884.95 FTE above 2016-17.

2021-22 Actual Avarage Headcount is 22,341. It is 235 students below 20-21 actual.

2020-21 Annual Average HC was a decrease of 354 students below 2019-20.

2019-20 Annual Average HC was an increase of 342 students above 2018-19.

2018-19 Annual Average HC was an increase of 597 students above 2017-18.

2017-18 Annual Average HC was an increase of 678 students above 2016-17.

2016-17 Annual Average HC was an increase of 592 students above 2015-16.

Conoral Fund

**General Fund**Summary of Expenditures by Program, Object, & Sub-fund\*

FY 2021-22 07/31/2022

|         |                             |    |             |    | Genera         | ıl Fu | nd             |                  |           |        |
|---------|-----------------------------|----|-------------|----|----------------|-------|----------------|------------------|-----------|--------|
|         |                             |    |             |    | ub-fund 10 YTD | Su    | ib-fund 11 YTD |                  |           |        |
| Program | ı Title                     |    | Budget      | S  | tate & Federal |       | Local          | Balance          | % To Date | % Year |
| 01      | Basic Education             | \$ | 236,530,909 | \$ | 166,630,823    | \$    | 32,989,378     | \$<br>36,910,708 | 84.39%    | 92%    |
| 02      | Alt Learn Exp               | \$ | 4,386,509   | \$ | 2,894,713      | \$    | 439,505        | \$<br>1,052,291  | 76.01%    | 92%    |
| 03      | Dropout Reengagement        | \$ | 197,698     | \$ | 33,963         | \$    | -              | \$<br>163,736    | 17.18%    | 92%    |
| 13      | ESSER III                   | \$ | -           | \$ | 6,951          | \$    | -              | \$<br>(6,951)    | 0.00%     | 92%    |
| 19      | Spec Purp Fed DOH           | \$ | -           | \$ | 243,810        | \$    | -              | \$<br>(243,810)  | 0.00%     | 92%    |
| 21      | Special Education           | \$ | 63,994,109  | \$ | 51,259,248     | \$    | 8,399,289      | \$<br>4,335,572  | 93.23%    | 92%    |
| 22      | Spec Ed, Infants & Toddlers | \$ | -           | \$ | (21,954)       | \$    | -              | \$<br>21,954     | 0.00%     |        |
| 23      | Spec Ed, ARP Federal        | \$ | -           | \$ | 53,951         | \$    | -              | \$<br>(53,951)   | 0.00%     |        |
| 24      | Spec Ed, Supplemental       | \$ | 4,693,814   | \$ | 3,528,712      | \$    | -              | \$<br>1,165,102  | 75.18%    | 92%    |
| 31      | HS Career & Technical       | \$ | 8,312,538   | \$ | 7,899,490      | \$    | 20,106         | \$<br>392,942    | 95.27%    | 92%    |
| 34      | MS Career & Technical       | \$ | 1,741,545   | \$ | 1,615,000      | \$    | -              | \$<br>126,545    | 92.73%    | 92%    |
| 38      | Vocational, Federal         | \$ | 65,963      | \$ | -              | \$    | -              | \$<br>65,963     | 0.00%     | 92%    |
| 51      | Disadvantaged               | \$ | 620,477     | \$ | 624,841        | \$    | -              | \$<br>(4,364)    | 100.70%   | 92%    |
| 52      | School Improvement          | \$ | 278,771     | \$ | 305,495        | \$    | -              | \$<br>(26,724)   | 109.59%   | 92%    |
| 55      | Learning Assistance         | \$ | 2,004,784   | \$ | 1,870,713      | \$    | 127,686        | \$<br>6,385      | 99.68%    | 92%    |
| 56      | State Institutions          | \$ | 180,902     | \$ | 158,812        | \$    | -              | \$<br>22,090     | 87.79%    | 92%    |
| 57      | Neglected/Delinquent        | \$ | 26,000      | \$ | 30,314         | \$    | -              | \$<br>(4,314)    | 116.59%   | 92%    |
| 58      | Special & Pilot             | \$ | 1,574,384   | \$ | 1,688,863      | \$    | -              | \$<br>(114,479)  | 107.27%   | 92%    |
| 61      | Federal Head Start          | \$ | 578,051     | \$ | 93             | \$    | 536,180        | \$<br>41,778     | 92.77%    | 92%    |
| 64      | Limited English             | \$ | 196,218     | \$ | 192,896        | \$    | -              | \$<br>3,323      | 98.31%    | 92%    |
| 65      | Transitional Bilingual      | \$ | 5,743,642   | \$ | 4,542,066      | \$    | 579,435        | \$<br>622,140    | 89.17%    | 92%    |
| 73      | Summer School               | \$ | 105,614     | \$ | 2,560          | \$    | 34,190         | \$<br>68,864     | 34.80%    | 92%    |
| 74      | Highly Capable              | \$ | 763,744     | \$ | 696,971        | \$    | 23,782         | \$<br>42,991     | 94.37%    | 92%    |
| 76      | Targeted Assistance         | \$ | -           | \$ | 245            | \$    | -              | \$<br>(245)      | 0.00%     | 92%    |
| 79      | Other Instructional         | \$ | 26,467,424  | \$ | 386,932        | \$    | 8,429,904      | \$<br>17,650,588 | 33.31%    | 92%    |
| 86      | Community Schools           | \$ | 3,416       | \$ | -              | \$    | -              | \$<br>3,416      | 0.00%     | 92%    |
| 88      | Child Care                  | \$ | 654,547     | \$ | 125            | \$    | 592,198        | \$<br>62,224     | 90.49%    | 92%    |
| 89      | Community Services          | \$ | 1,029,659   | \$ | 28,006         | \$    | 538,706        | \$<br>462,947    | 55.04%    | 92%    |
| 97      | Support Services            | \$ | 45,026,464  | \$ | 40,024,459     | \$    | 760,925        | \$<br>4,241,080  | 90.58%    | 92%    |
| 98      | Food Services               | \$ | 8,670,104   | \$ | 8,230,180      | \$    | -              | \$<br>439,924    | 94.93%    | 92%    |
| 99      | Pupil Transportation        | \$ | 12,452,714  | \$ | 11,211,100     | \$    | 9,250          | \$<br>1,232,364  | 90.10%    | 92%    |
|         | TOTALS                      | \$ | 426,300,000 | \$ | 304,139,376    | \$    | 53,480,534     | \$<br>68,680,090 | 83.89%    | 92%    |