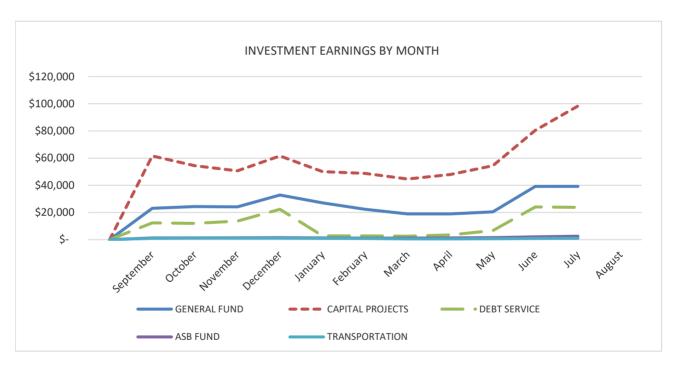

## NORTHSHORE SCHOOL DISTRICT NO. 417 INVESTMENT EARNINGS 2021-2022

| MONTH     | GEN | NERAL FUND | CAP | ITAL PROJECTS | DE | BT SERVICE | ASB FUND     | TR | ANSPORTATION |      | TOTAL    |
|-----------|-----|------------|-----|---------------|----|------------|--------------|----|--------------|------|----------|
| September | \$  | 23,071     | \$  | 61,579        | \$ | 12,329     | \$<br>1,200  | \$ | 989          | \$   | 99,168   |
| October   | \$  | 24,383     | \$  | 54,425        | \$ | 11,980     | \$<br>1,211  | \$ | 1,226        | \$   | 93,225   |
| November  | \$  | 24,157     | \$  | 50,653        | \$ | 13,650     | \$<br>1,350  | \$ | 1,127        | \$   | 90,937   |
| December  | \$  | 32,854     | \$  | 61,582        | \$ | 22,330     | \$<br>1,479  | \$ | 1,158        | \$   | 119,403  |
| January   | \$  | 27,083     | \$  | 50,004        | \$ | 2,730      | \$<br>1,290  | \$ | 1,005        | \$   | 82,112   |
| February  | \$  | 22,373     | \$  | 48,780        | \$ | 2,756      | \$<br>1,190  | \$ | 916          | \$   | 76,015   |
| March     | \$  | 18,889     | \$  | 44,577        | \$ | 2,595      | \$<br>1,105  | \$ | 521          | \$   | 67,687   |
| April     | \$  | 18,979     | \$  | 47,971        | \$ | 3,494      | \$<br>1,223  | \$ | 585          | \$   | 72,252   |
| May       | \$  | 20,421     | \$  | 54,417        | \$ | 6,730      | \$<br>1,434  | \$ | 664          | \$   | 83,666   |
| June      | \$  | 39,181     | \$  | 80,472        | \$ | 24,059     | \$<br>2,072  | \$ | 853          | \$   | 146,637  |
| July      | \$  | 39,167     | \$  | 98,346        | \$ | 23,718     | \$<br>2,538  | \$ | 1,031        | \$   | 164,800  |
| August    |     |            |     |               |    |            |              |    |              | \$   | -        |
|           |     |            |     |               |    |            |              |    |              |      |          |
| YTD TOTAL | \$  | 290,558    | \$  | 652,805       | \$ | 126,371    | \$<br>16,092 | \$ | 10,076       | \$ 1 | ,095,902 |

Interest earnings rate for the month was 1.09% which is 0.05% higher than the prior month.