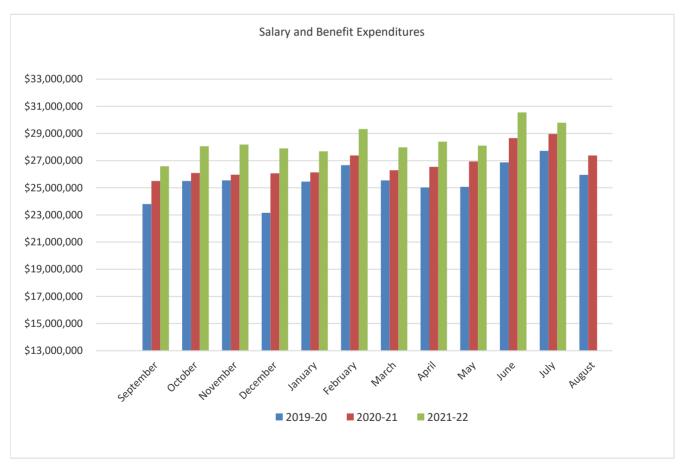

**General Fund**Salary and Benefit Expenditures

|                     |                   |                   |                   | 2  | 0-21 to 21-22 |
|---------------------|-------------------|-------------------|-------------------|----|---------------|
| Month               | 2019-20           | 2020-21           | 2021-22           |    | Variance      |
|                     |                   |                   |                   |    |               |
| September           | \$<br>23,797,372  | \$<br>25,497,494  | \$<br>26,585,989  | \$ | 1,088,495     |
| October             | \$<br>25,502,374  | \$<br>26,094,354  | \$<br>28,062,317  | \$ | 1,967,963     |
| November            | \$<br>25,550,967  | \$<br>25,967,148  | \$<br>28,188,598  | \$ | 2,221,450     |
| December            | \$<br>23,157,577  | \$<br>26,062,323  | \$<br>27,897,247  | \$ | 1,834,924     |
| January             | \$<br>25,460,339  | \$<br>26,133,985  | \$<br>27,686,710  | \$ | 1,552,725     |
| February            | \$<br>26,666,615  | \$<br>27,378,279  | \$<br>29,329,684  | \$ | 1,951,405     |
| March               | \$<br>25,541,957  | \$<br>26,292,571  | \$<br>27,975,677  | \$ | 1,683,106     |
| April               | \$<br>25,022,961  | \$<br>26,541,690  | \$<br>28,395,654  | \$ | 1,853,964     |
| May                 | \$<br>25,072,689  | \$<br>26,941,631  | \$<br>28,108,689  | \$ | 1,167,058     |
| June                | \$<br>26,872,692  | \$<br>28,660,738  | \$<br>30,554,349  | \$ | 1,893,611     |
| July                | \$<br>27,715,050  | \$<br>28,964,018  | \$<br>29,796,026  | \$ | 832,008       |
| August              | \$<br>25,955,984  | \$<br>27,375,192  |                   |    |               |
| Total               | \$<br>306,316,577 | \$<br>321,909,423 | \$<br>312,580,940 | \$ | 18,046,709    |
|                     |                   |                   |                   |    |               |
| Budget              | \$<br>278,100,231 | \$<br>314,430,154 | \$<br>346,928,272 | \$ | 32,498,118    |
| % Actual Vs. Budget | 110.15%           | 102.38%           | 90.10%            |    |               |